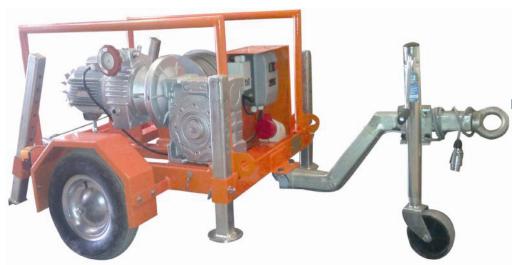

## **Cable Pulling Winch Electrical Operated**

## **STANDARD**

Portable
Light Weight Construction
Electrically Driven
with adjustable speed &
for indoor use like
cable vaults

**Note: Extra Rope Length on Request** 

| Model           |                                 |                        |
|-----------------|---------------------------------|------------------------|
| TECHNICAL DATA  | EHW 1000                        | EHW 2000               |
| Pulling Tension | 10KN                            | 20KN                   |
| Rope Speed      | 0-25mtr/min                     | 0-25mtr/min            |
| Rope Dia        | 6mm                             | 8mm                    |
| Rope Length     | 450                             | 450                    |
| Weight          | 500kg                           | 600kg                  |
| Overall Length  | 1850mm                          | 1850mm                 |
| Overall Width   | 1130mm                          | 1130mm                 |
| Overall Height  | 780mm                           | 780mm                  |
| VFD             | Variable frequency delivery RPM |                        |
| Gear            | 15:1                            | 15:1                   |
| Tyres           | 400/480-8                       | 400/480-8              |
| Drive Engine    | 1.5Hp 3 Phase, 50/60Hz          | 2.0Hp 3 Phase, 50/60Hz |
| Finish          | RAL 2004                        | RAL 2004               |